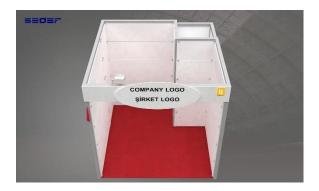

# 3) Full service package (min 12 sqm)

Choose from four different designs displayed on the following page. (standard design, air cargo design, rail cargo design, national country design)

Price:

One-off contract fee:

### 12 -18 sqm packages include:

- stand space
- side and rear walls (white wood panels)
- floor covering (carpet)
- fascia panel showing company logo
- one spotlight (75 Watt) for every 3 square meters of stand area
- one 3-units-group socket of 220 volt including 2kW electricity consumption
- 1m x 1m lockable storage room
- 1 table, 4 chairs, 1 brochure rack, 1 bar stool, 1 counter, 1 wastepaper basket
- daily stand cleaning
- premium catalogue entry in exhibition directory (print and online)
- 5 exhibitor badges

# Choose your stand design for full service package

# Standard Design

air cargo

rail cargo

National Country Design (e.g. France)

 Messe München GmbH

 Messegelände, D-81823

 MUNICH - GERMANY

 Tel
 +49.89.949 20274